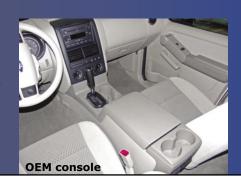

## NEW 2006-2008 Ford EXPOOCE Public Safety Vehicle Products

**C-VS-1600-EXPL** shown with optional accessory pocket and mic clip bracket
This new vehicle-specific OEM replacement console provides professional and custom appearance. The console is manufactured from laser cut steel to precisely fit OEM dash trim and floor shifter. The formed steel housing and extruded aluminum top frame provide strength for mounting up to 16" of emergency equipment.

Value & Convenience
Each console comes standard with
2 lighter outlets with caps & a dual
cup holder slotted for mug handle.

Easy Installation
Simply unbolt the OEM console and replace with the C-VS-1600-EXPL.
Console is designed to use existing OEM mounting brackets. No drilling or modification to vehicle or OEM console is required.